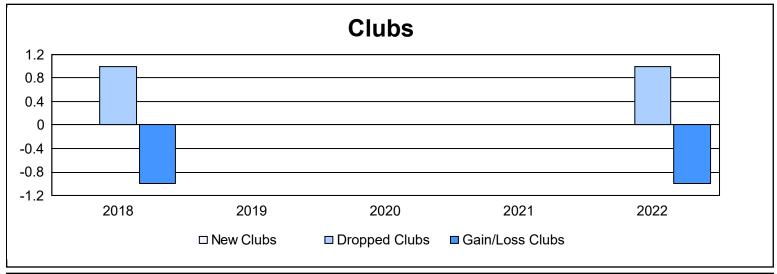

District 28 T

As of June 2022 Cumulative

| Year      | New<br>Clubs | Dropped<br>Clubs | Gain/<br>Loss<br>Clubs | New<br>Members | Charter<br>Members | Reinstate<br>Members | Transfer<br>Members | Total<br>Member<br>Added | Total<br>Members<br>Dropped | Gain/<br>Loss<br>Members |
|-----------|--------------|------------------|------------------------|----------------|--------------------|----------------------|---------------------|--------------------------|-----------------------------|--------------------------|
| 2017-2018 | 0            | 1                | -1                     | 64             | 0                  | 3                    | 0                   | 67                       | 92                          | -25                      |
| 2018-2019 | 0            | 0                | 0                      | 41             | 0                  | 5                    | 1                   | 47                       | 80                          | -33                      |
| 2019-2020 | 0            | 0                | 0                      | 44             | 1                  | 0                    | 1                   | 46                       | 69                          | -23                      |
| 2020-2021 | 0            | 0                | 0                      | 16             | 0                  | 0                    | 1                   | 17                       | 53                          | -36                      |
| 2021-2022 | 0            | 1                | -1                     | 49             | 0                  | 5                    | 4                   | 58                       | 72                          | -14                      |
| Average   | 0            | 0                | 0                      | 43             | 0                  | 3                    | 1                   | 47                       | 73                          | -26                      |